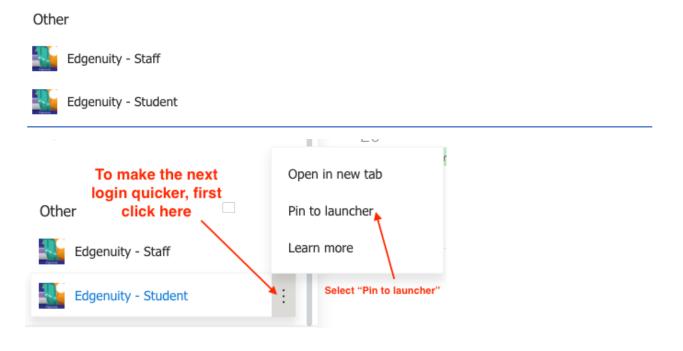

Scroll down the App list. Under 'Other' you should see the Edgenuity – Student icon. (Staff would see Edgenuity – Staff).